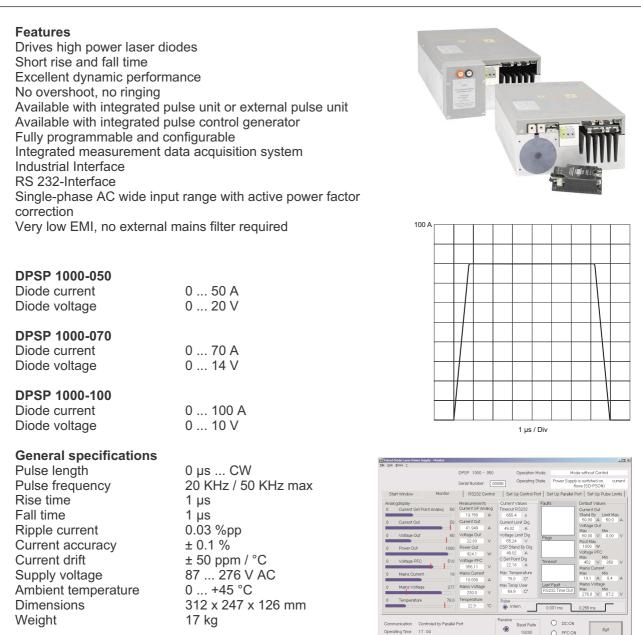

### DPSP 1000 1000 W Pulsed Laser Diode Drivers

#### Description

The DPSP 1000 drivers are fully programmable high power pulsed drivers for laser diodes and laser diode stacks.

12 different models are available, models with integrated pulse unit, models with external pulse unit and models with an integrated crystal accurate pulse control generator which is programmable in the range of 1  $\mu$ s ... 16.777 s in steps of 1  $\mu$ s.

All devices offer high accuracy, excellent pulse characteristics and stability, low drift and an ideal current source characteristic with high output impedance.

Two interfaces are integrated, a Control Port and a RS 232 Port.