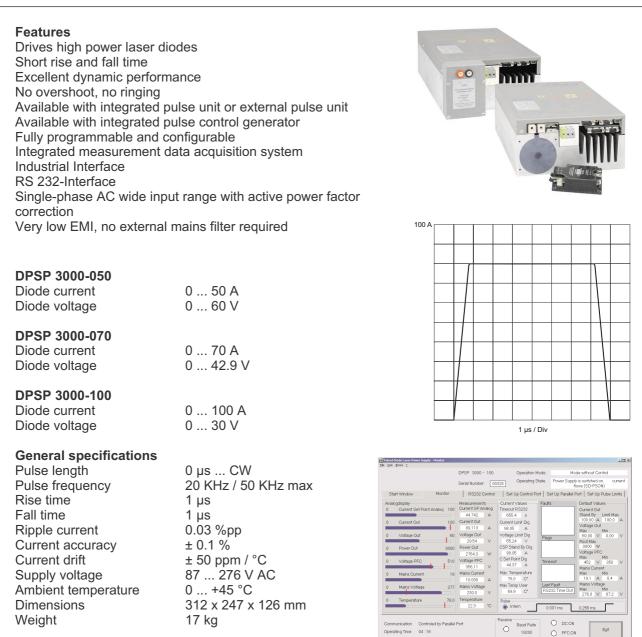

### DPSP 3000 3000 W Pulsed Laser Diode Drivers

#### Description

The DPSP 3000 drivers are fully programmable high power pulsed drivers for laser diodes and laser diode stacks.

12 different models are available, models with integrated pulse unit, models with external pulse unit and models with an integrated crystal accurate pulse control generator which is programmable in the range of 1  $\mu$ s ... 16.777 s in steps of 1  $\mu$ s.

All devices offer high accuracy, excellent pulse characteristics and stability, low drift and an ideal current source characteristic with high output impedance.

Two interfaces are integrated, a Control Port and a RS 232 Port.